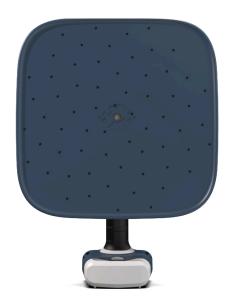

SORAMA PRODUCT SPECIFICATION SHEET APRIL 2024 V.1

The Sorama CAM iV64 is a state-of-the-art acoustic camera, enabling you to show highly accurate sound levels and localize where sound is coming from on the 7-inch touch display.

## **PHYSICAL PROPERTIES**

| Size                 | 420 x 320 x 160 mm<br>16.5 x 12.6 x 6.3 inch | LxWxD                 |
|----------------------|----------------------------------------------|-----------------------|
| Weight               | 2.32 kg<br>5.11 Lb                           | Including battery     |
| Connectivity         | USB-C                                        | USB 3.0               |
| Battery              | Rechargable & swappable smart battery        | Battery life ±4 hours |
| Hardware connections | 1/4" screw connection                        | Tripod mountable      |

## **DISPLAY & CAMERA**

| Touch display      | 7-inch LCD capacitive touchscreen |
|--------------------|-----------------------------------|
| Display resolution | 720x1280                          |
| Camera resolution  | 1280x960                          |