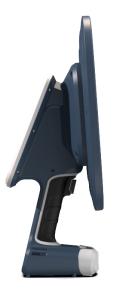

## **PHYSICAL PROPERTIES**

| Size                 | 420 x 320 x 160 mm<br>16.5 x 12.6 x 6.3 inch | LxWxD                 |
|----------------------|----------------------------------------------|-----------------------|
| Weight               | 2.32 kg<br>5.11 Lb                           | Including battery     |
| Connectivity         | USB-C                                        | USB 3.0               |
| Battery              | Rechargable & swappable smart battery        | Battery life ±4 hours |
| Hardware connections | 1/4" screw connection                        | Tripod mountable      |