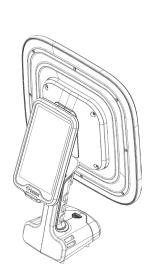

SORAMA PRODUCT SPECIFICATION SHEET APRIL 2024 V.1

The Sorama CAM iV64 is a state-of-the-art acoustic camera, enabling you to show highly accurate sound levels and localize where sound is coming from on the 7-inch touch display.

Specifically designed for users who want mobility and have instant acoustic information, they can confidently perform in-field measurements.

- Class 1 frequency response\*
- ▶ Realtime spectrum
- Realtime spectrogram
- ▶ Far-field sound source localization and visualization
- Sorama Portal compatible data for in-depth analysis