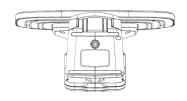

SORAMA PRODUCT SPECIFICATION SHEET APRIL 2024 V.1

The Sorama CAM iV64 is a state-of-the-art acoustic camera, enabling you to show highly accurate sound levels and localize where sound is coming from on the 7-inch touch display.

## **DISPLAY & CAMERA**

| Touch display      | 7-inch LCD capacitive touchscreen |
|--------------------|-----------------------------------|
| Display resolution | 720x1280                          |
| Camera resolution  | 1280x960                          |