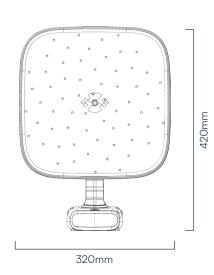

## **PHYSICAL PROPERTIES**

| Size                 | 420 x 320 x 160 mm<br>16.5 x 12.6 x 6.3 inch | LxWxD                 |
|----------------------|----------------------------------------------|-----------------------|
| Weight               | 2.32 kg<br>5.11 Lb                           | Including battery     |
| Connectivity         | USB-C                                        | USB 3.0               |
| Battery              | Rechargable & swappable smart battery        | Battery life ±4 hours |
| Hardware connections | 1/4" screw connection                        | Tripod mountable      |