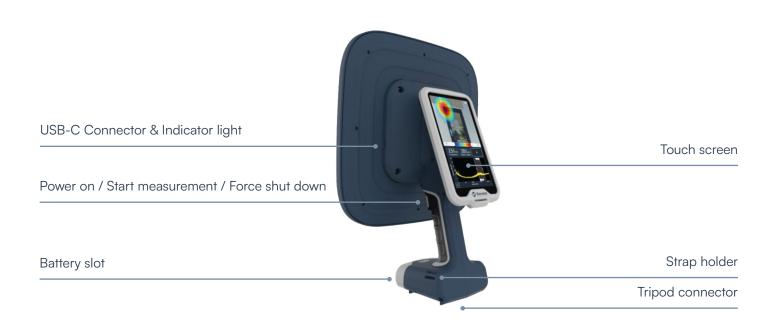

## **PHYSICAL PROPERTIES**

| Size                 | 420 x 320 x 160 mm<br>16.5 x 12.6 x 6.3 inch | LxWxD                 |
|----------------------|----------------------------------------------|-----------------------|
| Weight               | 2.32 kg<br>5.11 Lb                           | Including battery     |
| Connectivity         | USB-C                                        | USB 3.0               |
| Battery              | Rechargable & swappable smart battery        | Battery life ±4 hours |
| Hardware connections | 1/4" screw connection                        | Tripod mountable      |

## **DISPLAY & CAMERA**

| Touch display      | 7-inch LCD capacitive touchscreen |
|--------------------|-----------------------------------|
| Display resolution | 720x1280                          |
| Camera resolution  | 1280x960                          |