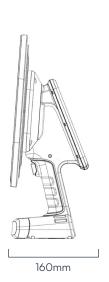

## **PHYSICAL PROPERTIES**

| Size                 | 420 x 320 x 160 mm<br>16.5 x 12.6 x 6.3 inch | LxWxD                 |
|----------------------|----------------------------------------------|-----------------------|
| Weight               | 2.32 kg<br>5.11 Lb                           | Including battery     |
| Connectivity         | USB-C                                        | USB 3.0               |
| Battery              | Rechargable & swappable smart battery        | Battery life ±4 hours |
| Hardware connections | 1/4" screw connection                        | Tripod mountable      |