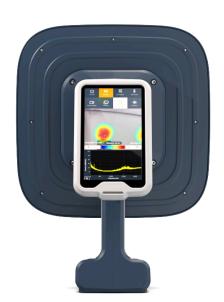

SORAMA PRODUCT SPECIFICATION SHEET APRIL 2024 V.1

The Sorama CAM iV64 is a state-of-the-art acoustic camera, enabling you to show highly accurate sound levels and localize where sound is coming from on the 7-inch touch display.

## **DISPLAY & CAMERA**

| Touch display      | 7-inch LCD capacitive touchscreen |
|--------------------|-----------------------------------|
| Display resolution | 720x1280                          |
| Camera resolution  | 1280x960                          |